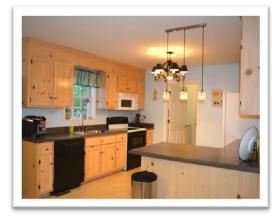

## **Ranch in Alexandria Station** 1206 Ryanwood Court, Midlothian, VA 23113

- ✤ 1,652 Sq. Ft.
- 0.41 Acres
- Single Level Home
- Open Floor Plan
- 3 Bedrooms
- ✤ 2 Full Baths
- 🌣 Garage
- Family Room
- Living Room
- Utility Room
- Dining Room
- ✤ Gas Stove
- Solid Surface Counter
- Electric Cooking
- Microwave
- Dishwasher
- Disposal
- ✤ Washer
- Dryer
- Utility Sink
- Back Deck
- Front Porch
- Fenced Back Yard
- Detached Shed
- Beautiful Landscaping
- Lighted Ceiling Fans
- Walk-In Closet
- Master Suite
- Double Granite Vanity
- ✤ Tile Floors
- ✤ Marble Floors
- ✤ Wood Floors
- Carpet
- Attic Storage