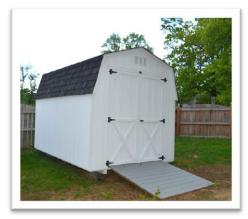

## **Ranch in Alexandria Station** 1206 Ryanwood Court, Midlothian, VA 23113

- ✤ 1,652 Sq. Ft.
- 0.41 Acres
- Single Level Home
- Open Floor Plan
- 3 Bedrooms
- ✤ 2 Full Baths
- 🌣 Garage
- Family Room
- Living Room
- Utility Room
- Dining Room
- ✤ Gas Stove
- Solid Surface Counter
- Electric Cooking
- Microwave
- Dishwasher
- Disposal
- ✤ Washer
- Dryer
- Utility Sink
- Back Deck
- Front Porch
- Fenced Back Yard
- Detached Shed
- Beautiful Landscaping
- Lighted Ceiling Fans
- Walk-In Closet
- Master Suite
- Double Granite Vanity
- ✤ Tile Floors
- ✤ Marble Floors
- ✤ Wood Floors
- Carpet
- Attic Storage