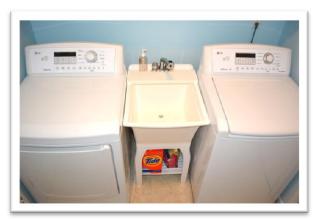

## **Ranch in Alexandria Station** 1206 Ryanwood Court, Midlothian, VA 23113

- ✤ 1,652 Sq. Ft.
- 0.41 Acres
- Single Level Home
- Open Floor Plan
- 3 Bedrooms
- ✤ 2 Full Baths
- 🌣 Garage
- Family Room
- Living Room
- Utility Room
- Dining Room
- ✤ Gas Stove
- Solid Surface Counter
- Electric Cooking
- Microwave
- Dishwasher
- Disposal
- ✤ Washer
- Dryer
- Utility Sink
- Back Deck
- Front Porch
- Fenced Back Yard
- Detached Shed
- Beautiful Landscaping
- Lighted Ceiling Fans
- Walk-In Closet
- Master Suite
- Double Granite Vanity
- ✤ Tile Floors
- ✤ Marble Floors
- ✤ Wood Floors
- Carpet
- Attic Storage