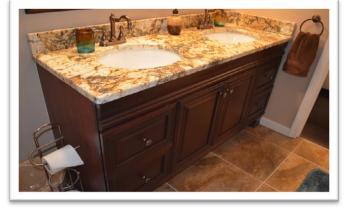

## **Ranch in Alexandria Station** 1206 Ryanwood Court, Midlothian, VA 23113

- ✤ 1,652 Sq. Ft.
- 0.41 Acres
- Single Level Home
- Open Floor Plan
- 3 Bedrooms
- ✤ 2 Full Baths
- 🌣 Garage
- Family Room
- Living Room
- Utility Room
- Dining Room
- ✤ Gas Stove
- Solid Surface Counter
- Electric Cooking
- Microwave
- Dishwasher
- Disposal
- ✤ Washer
- Dryer
- Utility Sink
- Back Deck
- Front Porch
- Fenced Back Yard
- Detached Shed
- Beautiful Landscaping
- Lighted Ceiling Fans
- Walk-In Closet
- Master Suite
- Double Granite Vanity
- ✤ Tile Floors
- ✤ Marble Floors
- ✤ Wood Floors
- Carpet
- Attic Storage