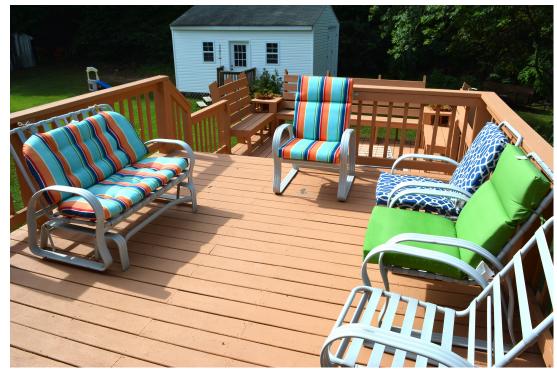

## **Split Foyer Located in Totopotomoy** 9241 Chotank Trail, Ashland, VA 23005

- **❖** 2,214 Sq. Ft.
- 0.82 Acres
- 2 Level Home
- 4 Bedrooms
- ✤ 3 Full Baths
- 2 Master Bedrooms
- Formal Living Room
- Family Room
- ✤ 1<sup>st</sup> Floor Utility Room
- ✤ Gas Dryer
- ✤ 65 Gallon HWH
- Wood Burning
  Fireplace
- Hard Wood Floors
- ✤ Double Closets
- Handmade Custom
  Kitchen Cabinets
- Floor to Ceiling Pantry
- Granite Counters
- Double Door
  Refrigerator
- ✤ Electric Cooking
- Microwave
- Dishwasher
- ✤ Disposal
- ✤ Tile Floors
- Two Tier Back Deck
- ✤ 20 x 12 Shed
- ✤ 2 Zone A/C
- ✤ 2 Zone Heating
- Natural Gas Heating
- Lighted Ceiling Fans
- Hanover Schools
- Dividable Lot