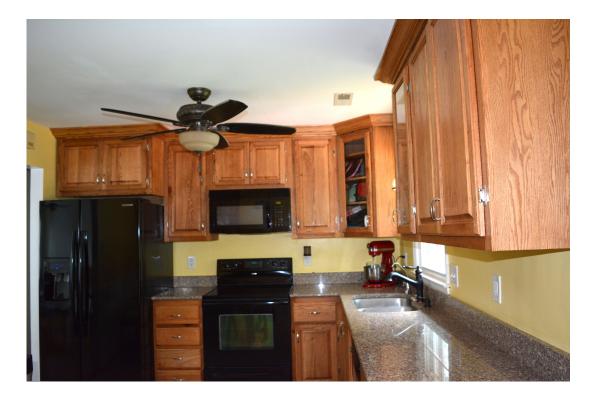

## **Split Foyer Located in Totopotomoy** 9241 Chotank Trail, Ashland, VA 23005

- **❖** 2,214 Sq. Ft.
- 0.82 Acres
- 2 Level Home
- 4 Bedrooms
- ✤ 3 Full Baths
- 2 Master Bedrooms
- Formal Living Room
- Family Room
- ✤ 1<sup>st</sup> Floor Utility Room
- ✤ Gas Dryer
- ✤ 65 Gallon HWH
- Wood Burning
  Fireplace
- Hard Wood Floors
- ✤ Double Closets
- Handmade Custom
  Kitchen Cabinets
- Floor to Ceiling Pantry
- Granite Counters
- Double Door
  Refrigerator
- ✤ Electric Cooking
- Microwave
- Dishwasher
- ✤ Disposal
- ✤ Tile Floors
- Two Tier Back Deck
- ✤ 20 x 12 Shed
- ✤ 2 Zone A/C
- ✤ 2 Zone Heating
- Natural Gas Heating
- Lighted Ceiling Fans
- Hanover Schools
- Dividable Lot