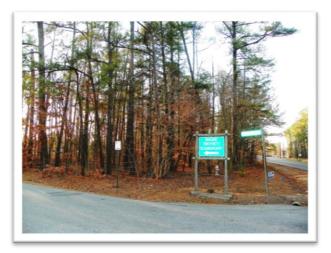

# Building Lot Located in Henrico County

On Woodman Road at the Corner of Trevvett Road

Flood Zone Map

Aerial Photo