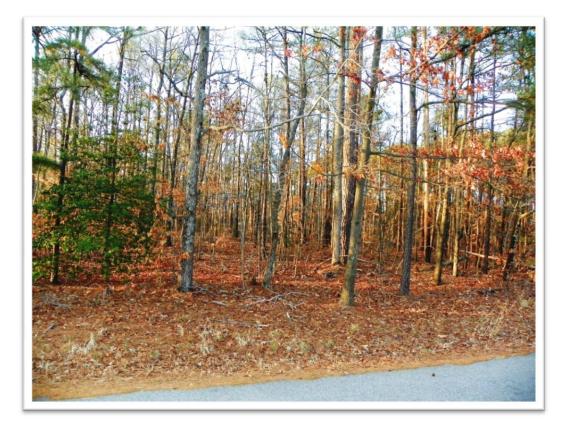

- 2.27 Acres
- Wooded Lot
- ✤ Water On Site
- ✤ Electric on Site
- Sewer on Site
- ✤ Can be Divided into 5 Lots
- ✤ Possible Commercial Rezoning
- Currently R-3 Zoning

# Building Lot Located in Henrico County

On Woodman Road at the Corner of Trevvett Road

Flood Zone Map

Aerial Photo