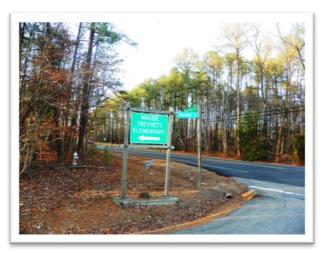

# Building Lot Located in Henrico County

On Woodman Road at the Corner of Trevvett Road

Flood Zone Map

Aerial Photo