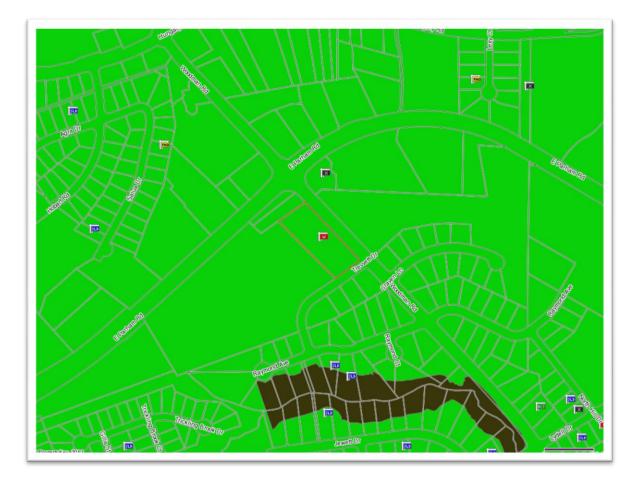

Street Map

# Building Lot Located in Henrico County

On Woodman Road at the Corner of Trevvett Road

Flood Zone Map

Aerial Photo