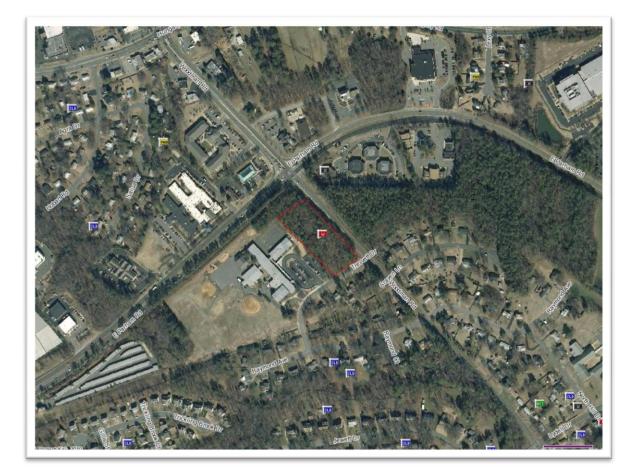

|              | FLO       | DD ZONE DET         | ILS                |            |             |  |
| Zone X:               | X: Area that is determined to be outside the 1% and 0.2% chance floodplains. |              |           |                     |                    |            |             |  |

© iMapp, Inc, 2013 | Information is believed accurate but not guaranteed and should be independently verified. | Powered by PropertyKey



Sunshine Realty Group LLC Dawn M. Sclater, Owner/Broker, ABR, CDPE, SFR, CHRE, e-PRO P.O. Box 4754, Glen Allen, VA 23059 SRGLLC.net --- Dawn.Sclater@gmail.com --- (804) 307-8686



Street Map









# Building Lot Located in Henrico County

On Woodman Road at the Corner of Trevvett Road

Flood Zone Map





Aerial Photo